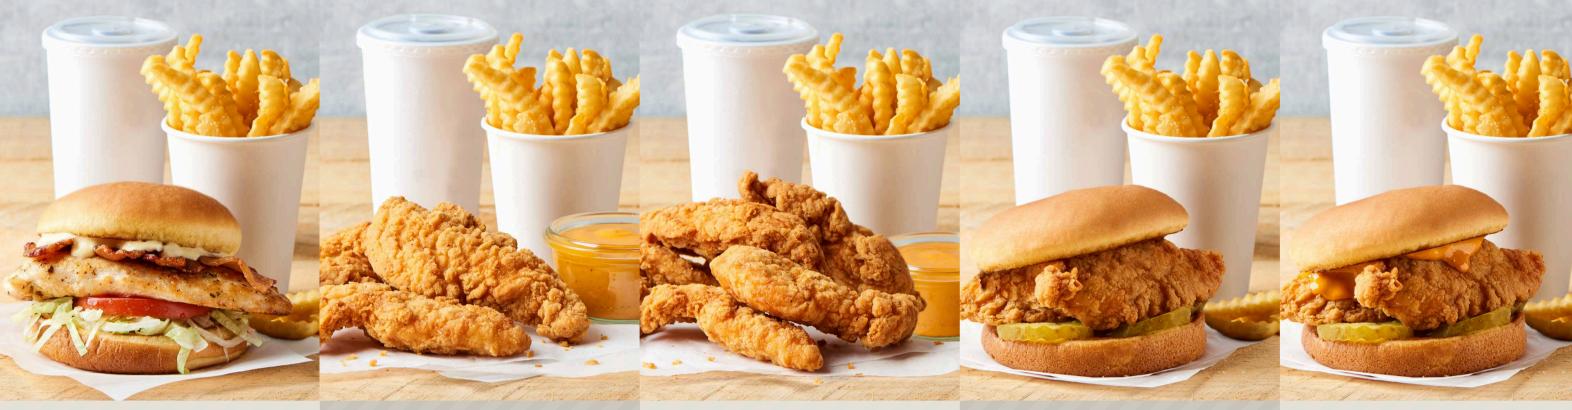

#### GRILLED CHICKEN + BACON

Ranch-seasoned grilled chicken breast, bacon, Dijon horseradish mayo, lettuce & tomato.

**COMBO** \$11.09 530-1380 cal)

Sandwich or Bowl Only \$7.09 (340-490 cal)

#### CRISPY CHICKEN **STRIPS 3 PIECE**

Select your favorite sauce: BBÓ • Boom Boom • Buffalo • Dippin' Sauce • Ranch • Honey Mustard

COMBO \$9.59 (700-1390 cal)

> Chicken Only \$5.39 (500 cal)

#### CRISPY CHICKEN **STRIPS 5 PIECE**

Select your favorite sauce: BBÓ • Boom Boom • Buffalo • Dippin' Sauce • Ranch • Honey Mustard

COMBO \$11.79 (1040-1730 cal)

> Chicken Only \$7.79 (840 cal)

# **CRISPY CHICKEN**

Chicken, Dippin' sauce & pickles.

COMBO \$9.59 (670-1510 cal)

Sandwich or Bowl Only \$5.39 (420-570 cal)

# **SPICY CHICKEN**

Chicken, Boom Boom sauce & pickles.

COMBO \$9.59 (610-1450 cal)

Sandwich or Bowl Only \$5.39 (430-590 cal)

Serving burgers made with 100% Angus Beef