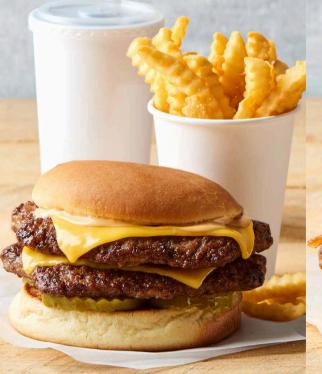

#### DOUBLE BURGER + CHEESE

Double patty & American cheese with pickles & B+F sauce.

COMBO \$12.69 (1020-1860 cal)

Sandwich or Bowl Only \$8.79 (820-960 cal)