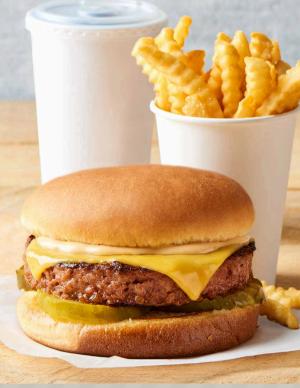

### **BURGER + CHEESE**

American cheese, pickles & B+F sauce.

COMBO \$10.39 (650-1490 cal)

Sandwich or Bowl Only \$6.29 (450-590 cal)

**Bowl or Bun** 