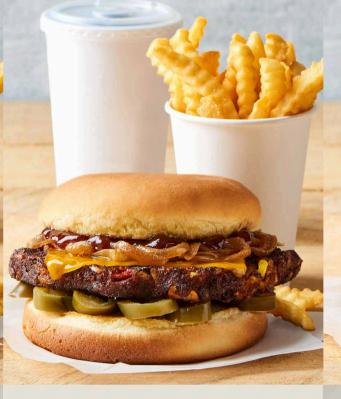

#### BURGER + BACON + CHEESE

American cheese, pickles, B+F sauce, caramelized onions & bacon.

COMBO \$11.09 (770-1650 cal)

Sandwich or Bowl Only \$7.09 (560-750 cal)