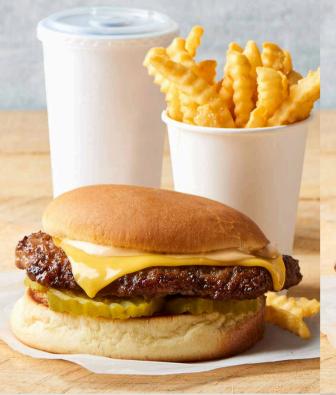

### **BURGER + CHEESE**

American cheese, pickles & B+F sauce.

COMBO \$10.39 (650-1490 cal)

Sandwich or Bowl Only \$6.29 (450-590 cal)

**Bowl or Bun** 