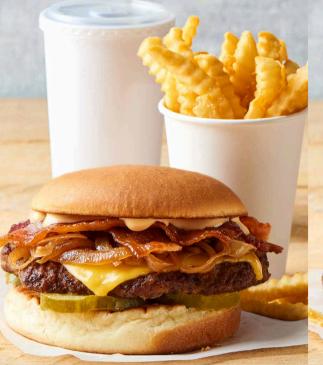

#### BURGER + BACON + CHEESE

American cheese, pickles, B+F sauce, caramelized onions & bacon.

COMBO \$11.09 (770-1650 cal)

Sandwich or Bowl Only \$7.09 (560-750 cal)