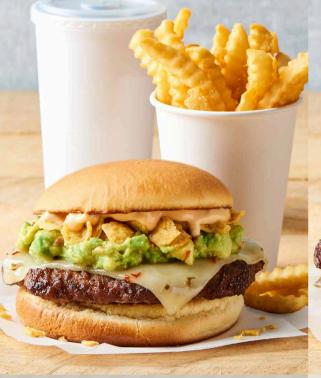

#### BURGER + AVOCADO + PEPPER JACK

Pepper jack cheese, avocado smash, corn chips, chipotle mayo.

COMBO \$11.09 (770-1610 cal)

Sandwich or Bowl Only \$7.09 (570-710 cal)