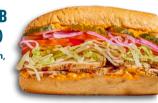

Double Meat \$3.09 (+160-3 1) =

Xtra Cheese \$0.99 (+210cal)

Yellow Mustard (+10-20cal)

BUFFALO CHICKEN SUB \$8.49 (450cal)

Grilled chicken, lettuce, tomato, onion, spicy pickles & Bu alo blue spread

CHICKEN CAESAR WRAP \$8.49 (640cal) • Grilled chicken, bacon, romaine, parmesan