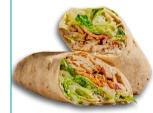

Double Meat \$3.09 (+160-3 1) =

Xtra Cheese \$0.99 (+210cal)

Yellow Mustard (+10-20cal)

BUFFALO CHICKEN SUB \$8.49 (450cal)

Grilled chicken, lettuce, tomato, onion, spicy pickles & Bu alo blue spread

CHICKEN CAESAR WRAP \$8.49 (640cal) • Grilled chicken, bacon, romaine, parmesan